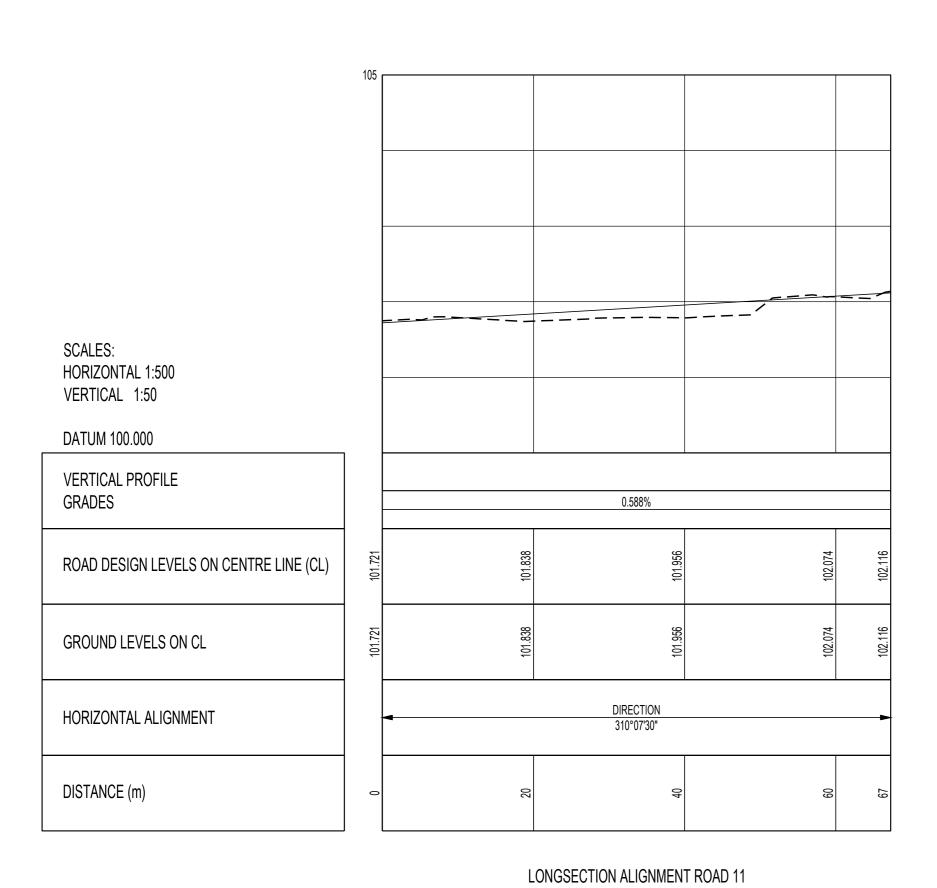

LONGSECTION ALIGNMENT ROAD 13 FROM 0.000 TO 129.130

SCALES:

HORIZONTAL 1:500 VERTICAL 1:50

FROM 0.000 TO 67.245

LONGSECTION ALIGNMENT ROAD 12 FROM 0.000 TO 118.251

| NOTES      | AS AGREED FOR                  | VAL SYSTEM OF A<br>INSULTING ENGINE<br>USE ON THE PRO | ER AS COPYRIGH | OUT THE 1.5 | UALITY<br>5. EN ISO 90 |   |
|------------|--------------------------------|-------------------------------------------------------|----------------|-------------|------------------------|---|
| 2. THIS DR | S<br>SCALE, USE<br>AWING IS TO | FIGURED DI<br>) BE READ IN                            | I CONJUNCT     | ION WITH T  |                        |   |
|            | CATIONS AN<br>ERS DRAWIN       | ID ALL RELE'<br>IGS.                                  | VANT ARCHI     | TECTS AND   | ) SERVICE              | S |
|            |                                |                                                       |                |             |                        |   |
|            |                                |                                                       |                |             |                        |   |
|            |                                |                                                       |                |             |                        |   |
|            |                                |                                                       |                |             |                        |   |
|            |                                |                                                       |                |             |                        |   |
|            |                                |                                                       |                |             |                        |   |
|            |                                |                                                       |                |             |                        |   |
|            |                                |                                                       |                |             |                        |   |
|            |                                |                                                       |                |             |                        |   |
|            |                                |                                                       |                |             |                        |   |
|            |                                |                                                       |                |             |                        |   |
|            |                                |                                                       |                |             |                        |   |
|            |                                |                                                       |                |             |                        |   |
|            |                                |                                                       |                |             |                        |   |
|            |                                |                                                       |                |             |                        |   |
|            |                                |                                                       |                |             |                        |   |
|            |                                |                                                       |                |             |                        |   |
|            |                                |                                                       |                |             |                        |   |
|            |                                |                                                       |                |             |                        |   |
|            |                                |                                                       |                |             |                        |   |
|            |                                |                                                       |                |             |                        |   |
|            |                                |                                                       |                |             |                        |   |
|            |                                |                                                       |                |             |                        |   |
|            |                                |                                                       |                |             |                        |   |
|            |                                |                                                       |                |             |                        |   |
|            |                                |                                                       |                |             |                        |   |
|            |                                |                                                       |                |             |                        |   |
|            |                                |                                                       |                |             |                        |   |
|            |                                |                                                       |                |             |                        |   |
|            |                                |                                                       |                |             |                        |   |
|            |                                |                                                       |                |             |                        |   |
|            |                                |                                                       |                |             |                        |   |
|            |                                |                                                       |                |             |                        |   |