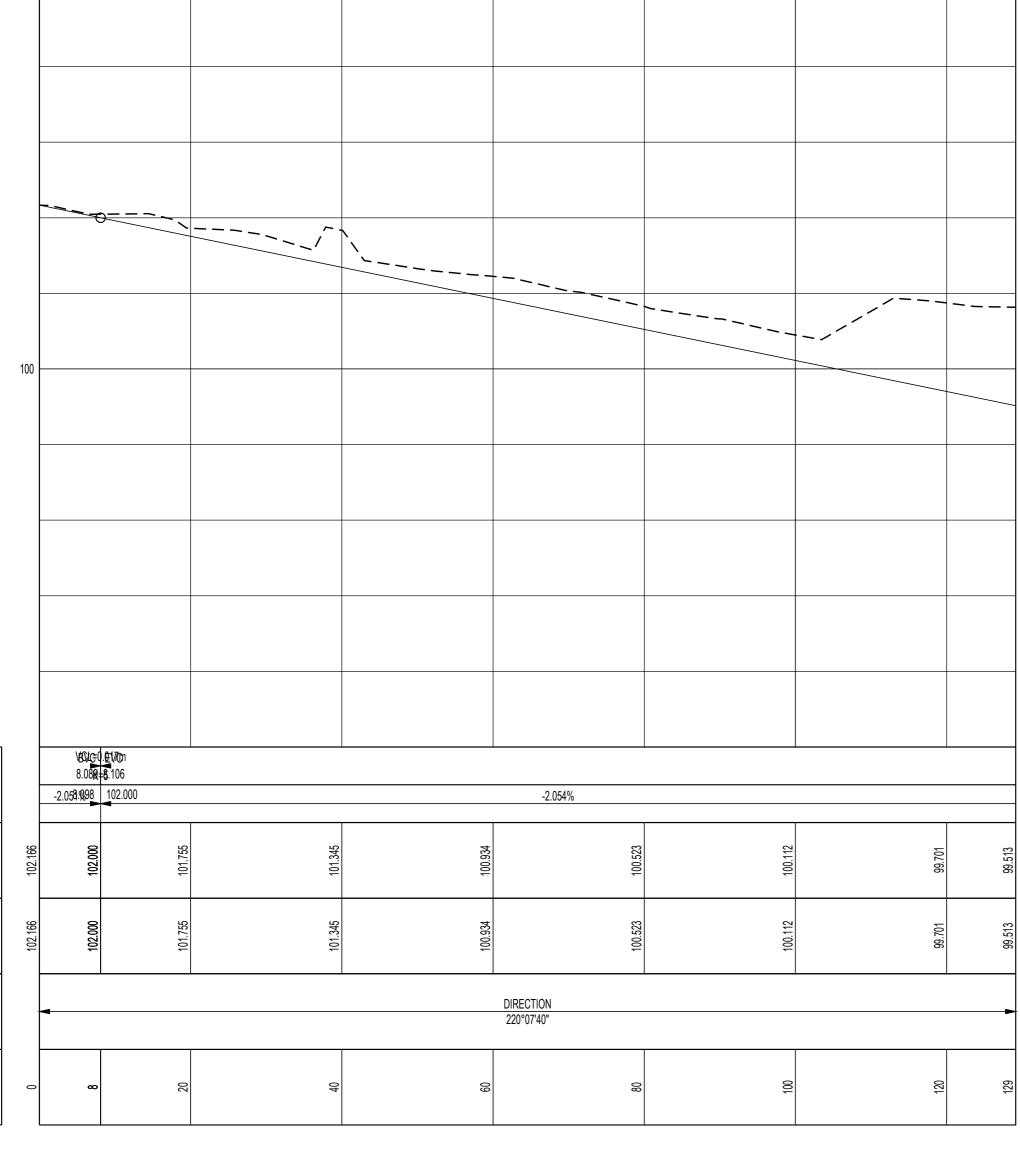

LONGSECTION ALIGNMENT ROAD 13 FROM 0.000 TO 129.130

SCALES:

HORIZONTAL 1:500 VERTICAL 1:50

FROM 0.000 TO 67.245

LONGSECTION ALIGNMENT ROAD 12 FROM 0.000 TO 118.251

| NOTES      | AS AGREED FOR                  | VAL SYSTEM OF A<br>INSULTING ENGINE<br>USE ON THE PRO | ER AS COPYRIGH | OUT THE 1.5 | UALITY<br>5. EN ISO 90 |   |
|------------|--------------------------------|-------------------------------------------------------|----------------|-------------|------------------------|---|
| 2. THIS DR | S<br>SCALE, USE<br>AWING IS TO | FIGURED DI<br>) BE READ IN                            | I CONJUNCT     | ION WITH T  |                        |   |
|            | CATIONS AN<br>ERS DRAWIN       | ID ALL RELE'<br>IGS.                                  | VANT ARCHI     | TECTS AND   | ) SERVICE              | S |
|            |                                |                                                       |                |             |                        |   |
|            |                                |                                                       |                |             |                        |   |
|            |                                |                                                       |                |             |                        |   |
|            |                                |                                                       |                |             |                        |   |
|            |                                |                                                       |                |             |                        |   |
|            |                                |                                                       |                |             |                        |   |
|            |                                |                                                       |                |             |                        |   |
|            |                                |                                                       |                |             |                        |   |
|            |                                |                                                       |                |             |                        |   |
|            |                                |                                                       |                |             |                        |   |
|            |                                |                                                       |                |             |                        |   |
|            |                                |                                                       |                |             |                        |   |
|            |                                |                                                       |                |             |                        |   |
|            |                                |                                                       |                |             |                        |   |
|            |                                |                                                       |                |             |                        |   |
|            |                                |                                                       |                |             |                        |   |
|            |                                |                                                       |                |             |                        |   |
|            |                                |                                                       |                |             |                        |   |
|            |                                |                                                       |                |             |                        |   |
|            |                                |                                                       |                |             |                        |   |
|            |                                |                                                       |                |             |                        |   |
|            |                                |                                                       |                |             |                        |   |
|            |                                |                                                       |                |             |                        |   |
|            |                                |                                                       |                |             |                        |   |
|            |                                |                                                       |                |             |                        |   |
|            |                                |                                                       |                |             |                        |   |
|            |                                |                                                       |                |             |                        |   |
|            |                                |                                                       |                |             |                        |   |
|            |                                |                                                       |                |             |                        |   |
|            |                                |                                                       |                |             |                        |   |
|            |                                |                                                       |                |             |                        |   |
|            |                                |                                                       |                |             |                        |   |
|            |                                |                                                       |                |             |                        |   |