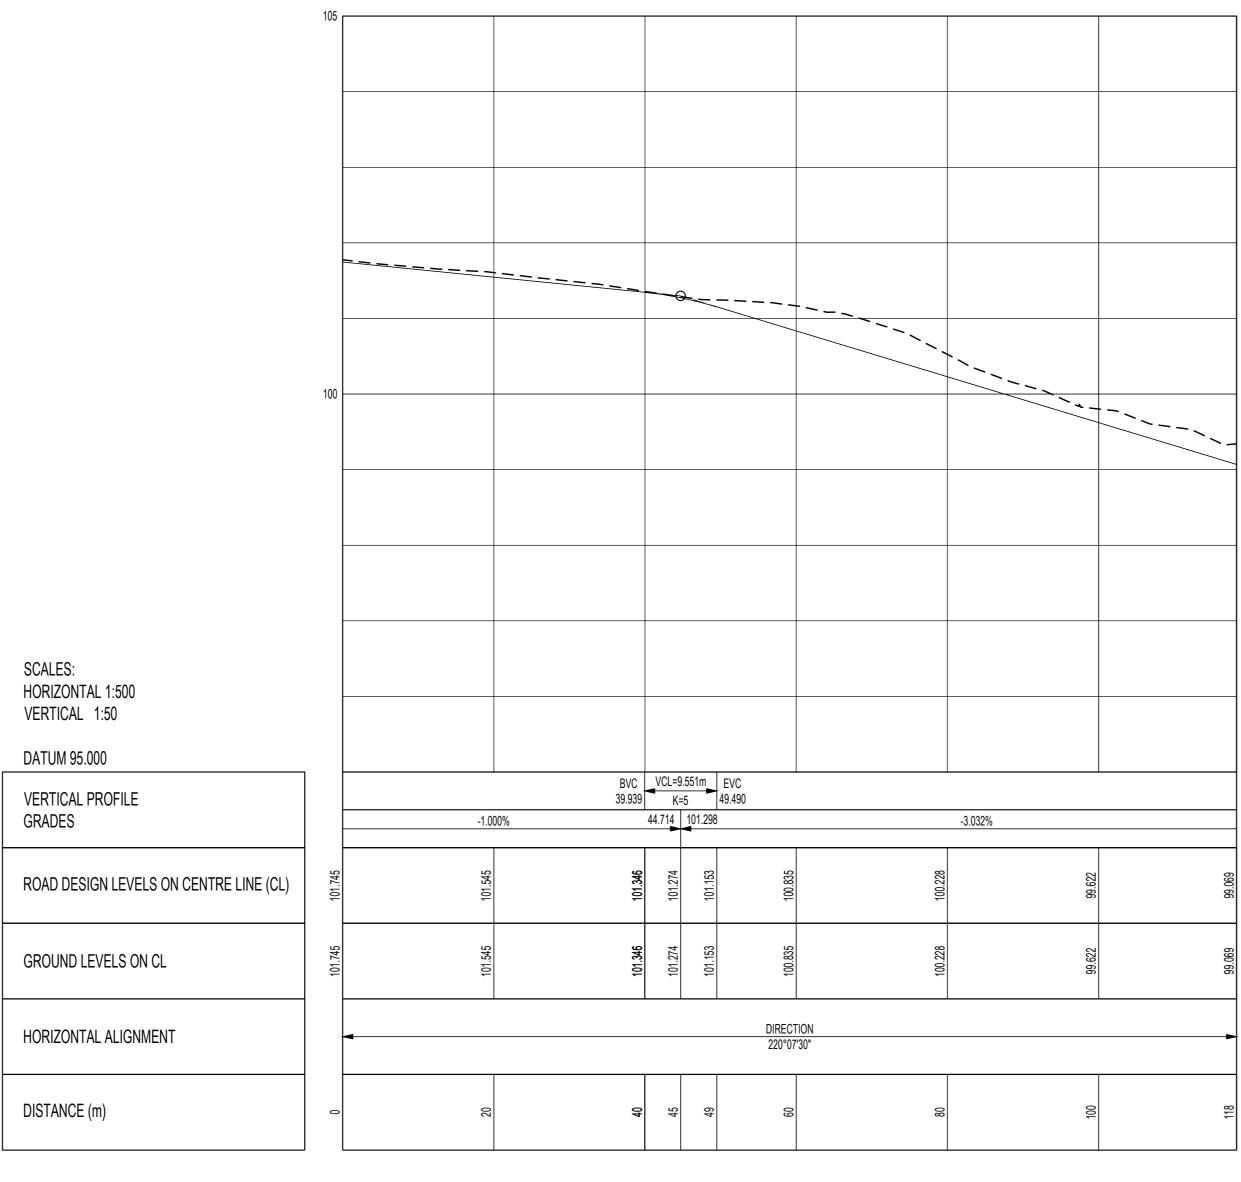

LONGSECTION ALIGNMENT ROAD 13 FROM 0.000 TO 129.130

SCALES:

HORIZONTAL 1:500 VERTICAL 1:50

FROM 0.000 TO 67.245

LONGSECTION ALIGNMENT ROAD 12 FROM 0.000 TO 118.251

| NOTES      | AS AGREED FOR                  | VAL SYSTEM OF A<br>INSULTING ENGINE<br>USE ON THE PRO | ER AS COPYRIGH | OUT THE 1.5 | UALITY<br>5. EN ISO 90 |   |
|------------|--------------------------------|-------------------------------------------------------|----------------|-------------|------------------------|---|
| 2. THIS DR | S<br>SCALE, USE<br>AWING IS TO | FIGURED DI<br>) BE READ IN                            | I CONJUNCT     | ION WITH T  |                        |   |
|            | CATIONS AN<br>ERS DRAWIN       | ID ALL RELE'<br>IGS.                                  | VANT ARCHI     | TECTS AND   | ) SERVICE              | S |
|            |                                |                                                       |                |             |                        |   |
|            |                                |                                                       |                |             |                        |   |
|            |                                |                                                       |                |             |                        |   |
|            |                                |                                                       |                |             |                        |   |
|            |                                |                                                       |                |             |                        |   |
|            |                                |                                                       |                |             |                        |   |
|            |                                |                                                       |                |             |                        |   |
|            |                                |                                                       |                |             |                        |   |
|            |                                |                                                       |                |             |                        |   |
|            |                                |                                                       |                |             |                        |   |
|            |                                |                                                       |                |             |                        |   |
|            |                                |                                                       |                |             |                        |   |
|            |                                |                                                       |                |             |                        |   |
|            |                                |                                                       |                |             |                        |   |
|            |                                |                                                       |                |             |                        |   |
|            |                                |                                                       |                |             |                        |   |
|            |                                |                                                       |                |             |                        |   |
|            |                                |                                                       |                |             |                        |   |
|            |                                |                                                       |                |             |                        |   |
|            |                                |                                                       |                |             |                        |   |
|            |                                |                                                       |                |             |                        |   |
|            |                                |                                                       |                |             |                        |   |
|            |                                |                                                       |                |             |                        |   |
|            |                                |                                                       |                |             |                        |   |
|            |                                |                                                       |                |             |                        |   |
|            |                                |                                                       |                |             |                        |   |
|            |                                |                                                       |                |             |                        |   |
|            |                                |                                                       |                |             |                        |   |
|            |                                |                                                       |                |             |                        |   |
|            |                                |                                                       |                |             |                        |   |
|            |                                |                                                       |                |             |                        |   |
|            |                                |                                                       |                |             |                        |   |
|            |                                |                                                       |                |             |                        |   |